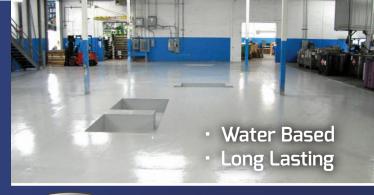

## CARMORCOATSUPER

HIGH STRENGTH, PROFESSIONAL GRADE WATERBORNE EPOXY

ARMORCOAT SUPRA is a unique blend of high solids pigmented epoxy that offers excellent adhesion and abrasion resistance. It outperforms and outlast most solvent-based sealer systems without the associated odors, flammability, or VOC's.

- Commercial
- Showrooms
- Pharmaceutical
- Service Centers
- Shops/Garages
- Warehouses
- Manufacturing
- Agricultural

www.vanbergcoatings.com

800-874-0631

### The Coating that "BREATHES".

ARMORCOAT SUPRA water-based chemistry forms a unique coating that allows moisture vapor to pass through. Unlike other coatings, ARMORCOAT SUPRA resists blistering, chipping and peeling due to moisture pressure.