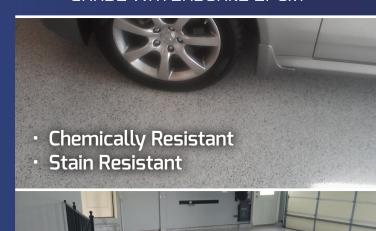

## CARMORCOATSUPER

HIGH STRENGTH, PROFESSIONAL GRADE WATERBORNE EPOXY

ARMORCOAT SUPRA is a unique blend of high solids pigmented epoxy that offers excellent adhesion and abrasion resistance. It outperforms and outlast most solvent-based sealer systems without the associated odors, flammability, or VOC's.

### The Coating that "BREATHES".

ARMORCOAT SUPRA water-based chemistry forms a unique coating that allows moisture vapor to pass through. Unlike other coatings, ARMORCOAT SUPRA resists blistering, chipping and peeling due to moisture pressure.