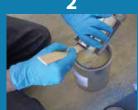

### 5 Simple Steps:

Clean surface.

Mix components.

Use roller to apply.

Broadcast flakes. (Optional.)

Apply clear coat. (Optional.)

EPO-KOTE Clear Top Coat (sold separately) provides an even tougher, glossy finish for ARMORCOAT SUPRA floors. Application is recommended for COLOR FLAKE floors in high traffic areas. EPO-KOTE should be applied with a 1/4" (6.4 mm) roller. It may be re-applied to maintain high gloss finish.