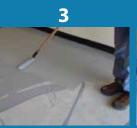

### 5 Simple Steps:

Clean surface.

Mix components.

Use roller to apply.

Broadcast flakes. (Optional.)

Apply clear coat. (Optional.)

EPO-KOTE Clear Top Coat (sold separately) provides an even tougher, glossy finish for ARMORCOAT SUPRA floors. Application is recommended for COLOR FLAKE floors in high traffic areas. EPO-KOTE should be applied with a 1/4" (6.4 mm) roller. It may be re-applied to maintain high gloss finish.