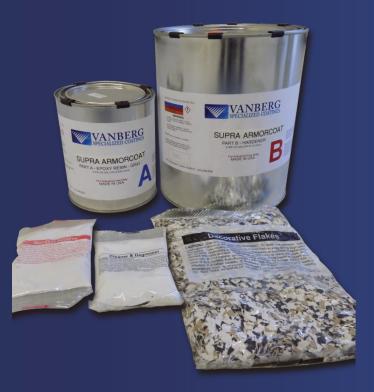

#### Kit Includes:

- ArmorCoat SUPRA Part "A"
- ArmorCoat SUPRA Part "B"
- Color Flakes
- Cleaner/Degreaser
- Non-Skid Additive
- Stir Stick
- Application Guide

### Other Supplies Needed:

- 3/8" Roller Cover
- Roller Frame
- Extension Pole
- Protective Gloves & Glasses
- Push Broom

HIGH STRENGTH, PROFESSIONAL GRADE WATERBORNE EPOXY

**Part A—Epoxy Base Color** 29.7 fl. oz. (0.93 qts) / 0.88 L

Decorative Flakes
16 oz. / 0.45 kg

**Part B—Activator** 72.7 fl. oz. (2.27 qts) 2.15 L

Cleaner/Degreaser 3.2 oz. / 0.09 kg

WARNING: This kit contains the following chemicals that may be harmful if misused: epoxy polymer, 2-propanol. Read cautions on individual containers carefully. Keep out of reach of children.