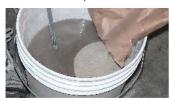

2 Blend components

Broadcast aggregate

### Armor-Rock™ Availability

Armor-Rock Kits

ARMOR-ROCK SYSTEM KIT #AC133-AR

Armor-Rock System Components (Included in system kit)

System consists of 1.5 Gallon Armorcoat Epoxy + 25 lbs. Admix + 25 lbs. VSC Medium Broadcast. Covers 28 sq.ft. @ 3/16" thickness.