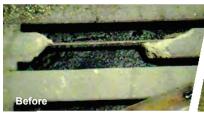

#### **Restoration & Protection**

VSC provides a wide variety of professional grade products to retore and repair floors, walls, and metal.

Contact a VSC technical representative for help selecting the appropriate system and information on additional components, availability, and professional installation procedures.